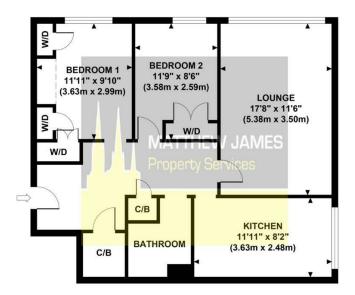

### **ADARE DRIVE**

Approximate Gross Internal Area 772 sq ft / 71.70 sq m

#### GROSS INTERNAL FLOOR AREA 772 SQ FT

Although every attempt has been made to ensure accuracy, all measurements are approximate and no responsibility is taken for any error, omission, or mid-statement. This floor plan is for illustrative purposes only and not to scale. Measured in accordance to RICS standards.